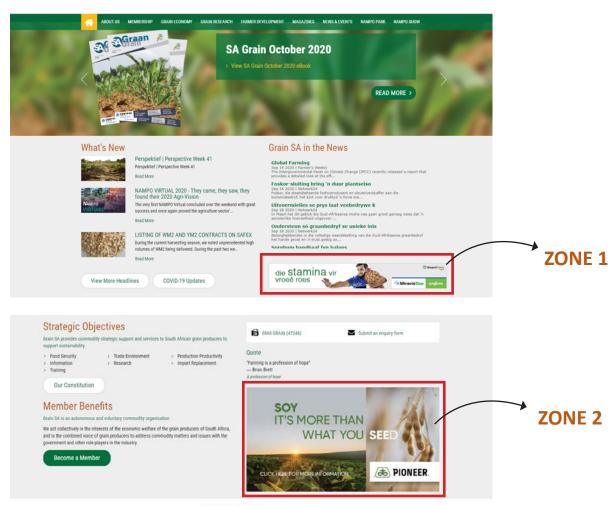

### **ADVERTISING ZONES: GRAIN SA WEBSITE**

# ADVERTISEMENT BOOKINGS AND MATERIAL

# SELECT YOUR PREFERRED ZONE AS DISPLAYED ON PAGE 2 - 4

|                                   | Web<br>only<br>Per month             | Magazine<br>& web (-30%)  Per month |             | Web<br>only<br>Per month                        | Magazine<br>& web (-30%)  Per month |
|-----------------------------------|--------------------------------------|-------------------------------------|-------------|-------------------------------------------------|-------------------------------------|
| <b>ZONE 1</b> 728 x 90 pixels     | R12 995                              | R9 085                              | ZONE 8      | DIGITORIAL & COMPANY<br>LOGO & VIDEO OR PODCAST |                                     |
| <b>ZONE 2</b> 728 x 90 pixels     | R12 995                              | R9 085                              | BIG SPACE   | R11 155                                         | R7 700                              |
| <b>ZONE 3</b> 400 x 250 pixels    | R6 440                               | R4 485                              | SMALL SPACE | R6 440                                          | R4 600                              |
| <b>ZONE 4</b> 728 x 90 pixels     | R11 155                              | R7 700                              | ZONE 8      | DIGITORIAL & COMPANY LOGO                       |                                     |
| <b>ZONE 5</b><br>400 x 250 pixels | R12 995                              | R9 085                              | BIG SPACE   | R8 280                                          | R5 750                              |
| <b>ZONE 6</b> 600 x 800 pixels    | R11 155                              | R7 700                              | SMALL SPACE | R4 830                                          | R3 450                              |
| <b>ZONE 7</b> 196 x 560 pixels    | PHOTO COMPETITION SPONSORSHIP ADVERT |                                     |             |                                                 |                                     |

### SELECT YOUR PREFERRED ZONE AS DISPLAYED ON PAGE 6 - 7

|                                | Web<br>only<br>Per month | Magazine<br>& web (-30%) |                                           | Web<br>only<br>Per month | Magazine<br>& web (-30%)<br>Per month |
|--------------------------------|--------------------------|--------------------------|-------------------------------------------|--------------------------|---------------------------------------|
| <b>ZONE 1</b> 630 x 90 pixels  | R14 260                  | R10 000                  | <b>NAMPO – ZONE 4</b><br>585 x 340 pixels | R14 260                  | R10 000                               |
| <b>ZONE 2</b> 630 x 340 pixels | R14 260                  | R10 000                  | <b>NAMPO – ZONE 5</b><br>585 x 340 pixels | R14 260                  | R10 000                               |
| <b>ZONE 3</b> 196 x 560 pixels | R12 190                  | R8 510                   |                                           |                          |                                       |